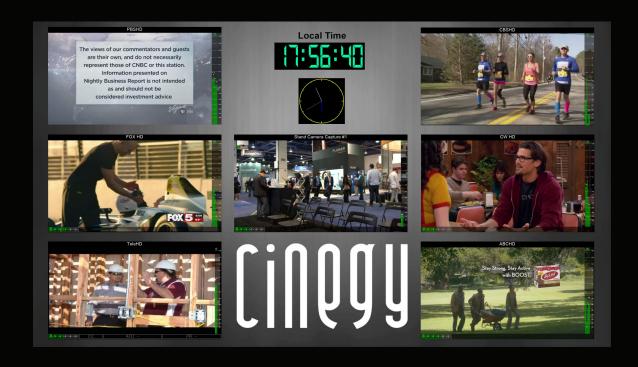

## OPS PACK

Web based Cinegy Telemetry Service

The complexity of digital and IP media makes monitoring far more than just watching moving pictures.

IP streams, SDI feeds, subtitles, multichannel audio, metadata, and so on. All need to be managed, monitored and analyzed at the same time efficiently and cost effective.

Cinegy's OPS PACK makes even large environments easy to manage and monitor - as well as to analyze where problems and bottlenecks may hide using proper big data tools.

The OPS PACK handles IP and SDI signals, making it ideal for hybrid environments and the migration to IP.

The Cinegy Multiviewer displays and analyzes all signals and raises alerts for any detected problems. The integrated Cinegy Route manages and routes IP signals.

The OPS PACK provides 24 channels of Multiviewer and can be massively scaled to hundreds of channels. Cinegy's integrated Telemetry service allows "big data" visual analysis and to drill down into problems.