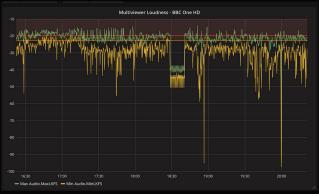

The Cinegy Multiviewer displays and analyzes all signals and raises alerts for any detected problems. The integrated Cinegy Route manages and routes IP signals.

The OPS PACK provides 24 channels of Multiviewer and can be massively scaled to hundreds of channels. Cinegy's integrated Telemetry service allows "big data" visual analysis and to drill down into problems.

- SD, HD, UHD streams over SDI or MPEG-TS unicast or multicast IP signals
- Video: uncompressed SDI or SMPTE 2022-6, MPEG-2 and H.264 both in 4:2:0 and 4:2:2
- Audio: MPEG-audio, AAC-HE2 and Dolby Digital
- Subtitles: 608/708 CC, OP-42/47, DVB bitmap & text
- Alarms: freeze, black, audio clipping, silence, loss of signal, loudness, etc.
- Direct screen output using up to 4x4K or 8K screens
- Streaming of multiviewer screen output via MPEG-TS RTP unicast or multicast or MPEG-DASH.
- Nvidia GPU accelerated H.264 & H.265 encoding and decoding for 4:2:0 workloads
- Telemetry analysis service integrated